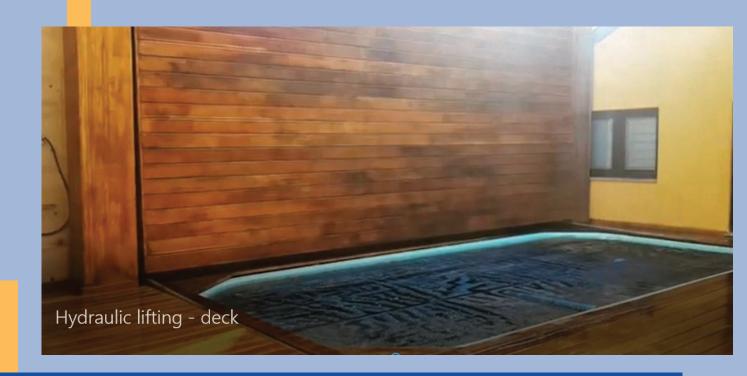

Lifting Pool Covers when you absolutely want the WOW effect. Manufactured fully in Stainless Steel, the cover returns you the space that you spent for your backyard Pool.