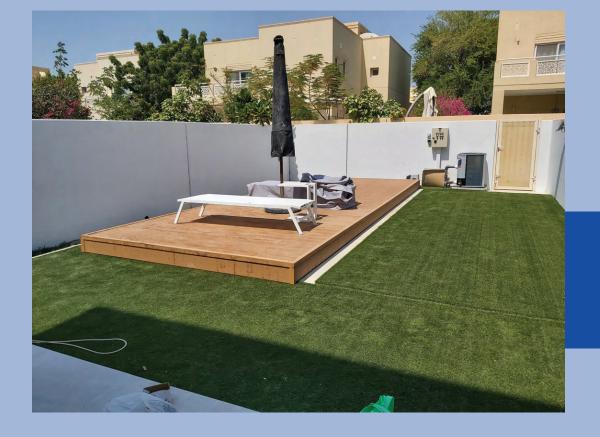

backyard.

For existing pools, the landscape does not need any alteration. The cover can slide over turf and natural grass.

For pools located in basement there are lifting covers which offers extra space and is absolutely safe for unattended children playing.