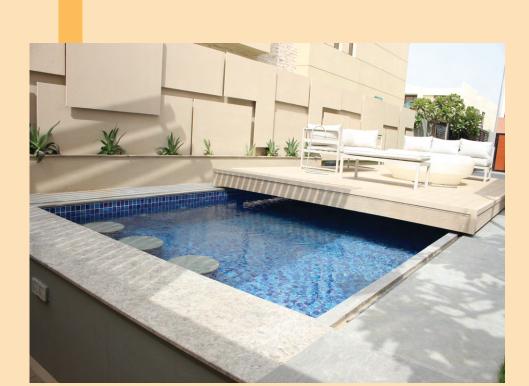

## ERT AUTOMATIC POOL COVERS Covers to suit different type of pools

100% Child safe covers that can be used as a Patio when you do not require the pool. You will love the resolutely elegant and clever design of this cover. It will make your life easier, safer and give you more space in your

backyard.

For existing pools, the landscape does not need any alteration. The cover can slide over turf and natural grass.

For pools located in basement there are lifting covers which offers extra space and is absolutely safe for unattended children playing.

Lifting Pool Covers when you absolutely want the WOW effect. Manufactured fully in Stainless Steel, the cover returns you the space that you spent for your backyard Pool.