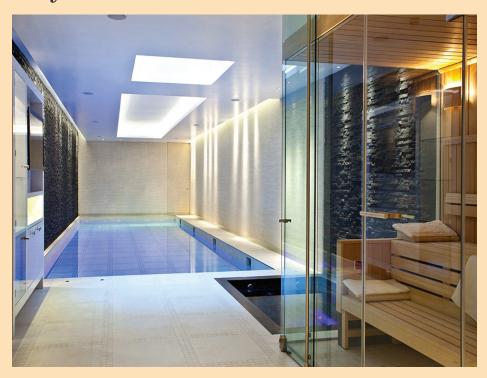

Lifting Pool Covers when you absolutely want the WOW effect. Manufactured fully in Stainless Steel, the cover returns you the space that you spent for your backyard Pool.