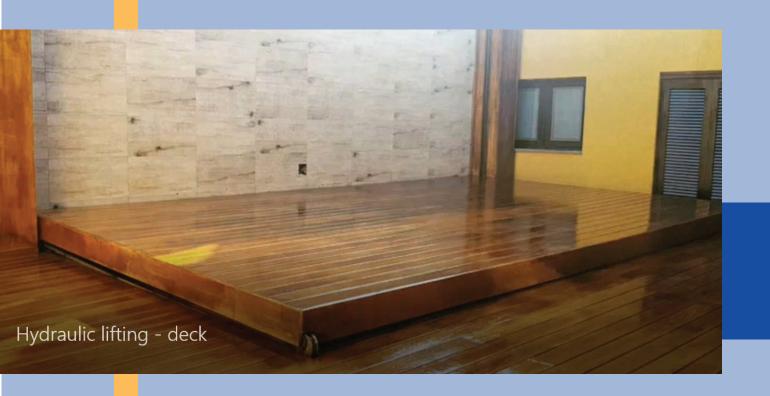

Lifting Pool Covers when you absolutely want the WOW effect. Manufactured fully in Stainless Steel, the cover returns you the space that you spent for your backyard Pool.