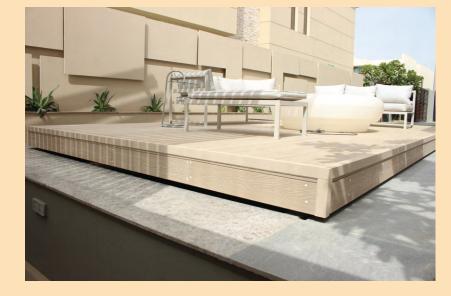

## ERT AUTOMATIC POOL COVERS Covers to suit different type of pools

100% Child safe covers that can be used as a Patio when you do not require the pool. You will love the resolutely elegant and clever design of this cover. It will make your life easier, safer and give you more space in your

backyard.

For existing pools, the landscape does not need any alteration. The cover can slide over turf and natural grass.

For pools located in basement there are lifting covers which offers extra space and is absolutely safe for unattended children playing.

Lifting Pool Covers when you absolutely want the WOW effect. Manufactured fully in Stainless Steel, the cover returns you the space that you spent for your backyard Pool.