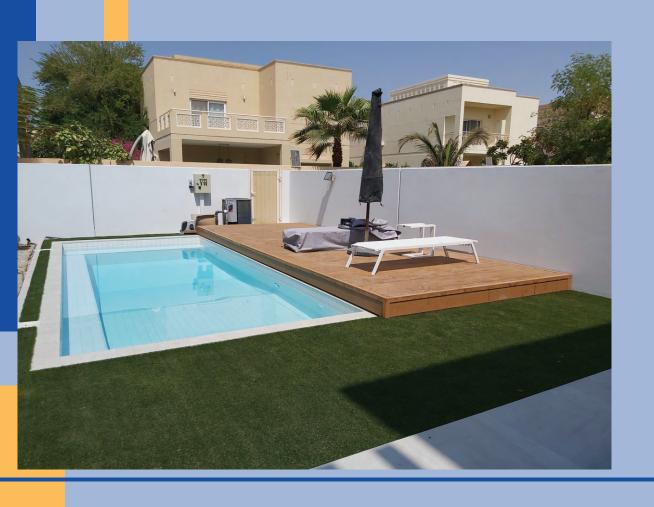

backyard.

For existing pools, the landscape does not need any alteration. The cover can slide over turf and natural grass.

For pools located in basement there are lifting covers which offers extra space and is absolutely safe for unattended children playing.

Lifting Pool Covers when you absolutely want the WOW effect. Manufactured fully in Stainless Steel, the cover returns you the space that you spent for your backyard Pool.